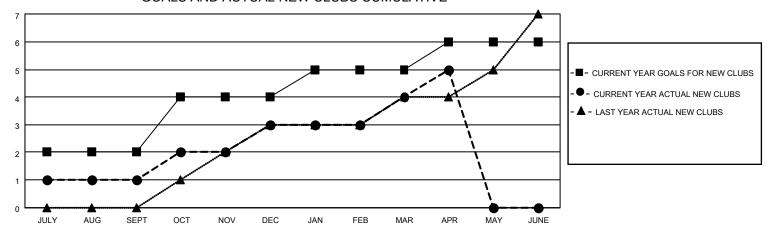

### GOALS AND ACTUAL NEW CLUBS CUMULATIVE

## District 411 B

| Clubs         |               |             |               | Members               |                       |                         |                                                    |  |
|---------------|---------------|-------------|---------------|-----------------------|-----------------------|-------------------------|----------------------------------------------------|--|
|               | RESULTS FOR   | R 2020-2021 |               | RESULTS FOR 2020-2021 |                       |                         |                                                    |  |
| QUARTER       | NEW CLUB GOAL | NEW CLUBS   | DROPPED CLUBS | QUARTER MEMB          | ER GROWTH NET<br>GOAL | MEMBER GROWTH<br>ACTUAL | DROPPED<br>MEMBERS ACTUAL<br>(including transfers) |  |
| JULY/AUG/SEPT | 2             | 1           | 0             | JULY/AUG/SEPT         | 80                    | 63                      | 38                                                 |  |
| OCT/NOV/DEC   | 2             | 2           | 0             | OCT/NOV/DEC           | 80                    | 116                     | 81                                                 |  |
| JAN/FEB/MAR   | 1             | 1           | 0             | JAN/FEB/MAR           | 50                    | 69                      | 33                                                 |  |
| APR/MAY/JUNE  | 1             | 1           | 0             | APR/MAY/JUNE          | 40                    | 33                      | 23                                                 |  |