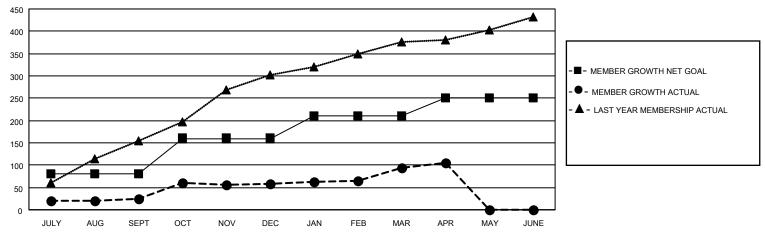

### GOALS AND ACTUAL MEMBERS CUMULATIVE

| DROPPED CLUBS: 0           |     | 31 CLUBS OF 46 ADDED 1 OR MORE | GENDER DISTRIBUTION             |                |     |
|----------------------------|-----|--------------------------------|---------------------------------|----------------|-----|
|                            |     | NEW MEMBERS                    | MALE                            | 1,013 (62.72%) |     |
|                            |     |                                | FEMALE                          | 602 (37.28%)   |     |
| DROPPED MEMBERS            |     |                                |                                 |                |     |
| DECEASED                   | 9   | CLICK HERE FOR CUMULATIVE      | TOTAL FAMILY UNIT MEMBERS       |                | 606 |
| CLUB CANCELLED 0 OTHER 166 |     | MEMBERSHIP DATA                |                                 |                |     |
|                            |     |                                | FAMILY MEMBERS PAYING HALF DUES |                | 382 |
| TOTAL                      | 175 |                                | 0000                            |                |     |

## District 411 B

| Clubs         |               |             |               | Members               |                       |                         |                                                    |  |
|---------------|---------------|-------------|---------------|-----------------------|-----------------------|-------------------------|----------------------------------------------------|--|
|               | RESULTS FOR   | R 2020-2021 |               | RESULTS FOR 2020-2021 |                       |                         |                                                    |  |
| QUARTER       | NEW CLUB GOAL | NEW CLUBS   | DROPPED CLUBS | QUARTER MEMB          | ER GROWTH NET<br>GOAL | MEMBER GROWTH<br>ACTUAL | DROPPED<br>MEMBERS ACTUAL<br>(including transfers) |  |
| JULY/AUG/SEPT | 2             | 1           | 0             | JULY/AUG/SEPT         | 80                    | 63                      | 38                                                 |  |
| OCT/NOV/DEC   | 2             | 2           | 0             | OCT/NOV/DEC           | 80                    | 116                     | 81                                                 |  |
| JAN/FEB/MAR   | 1             | 1           | 0             | JAN/FEB/MAR           | 50                    | 69                      | 33                                                 |  |
| APR/MAY/JUNE  | 1             | 1           | 0             | APR/MAY/JUNE          | 40                    | 33                      | 23                                                 |  |